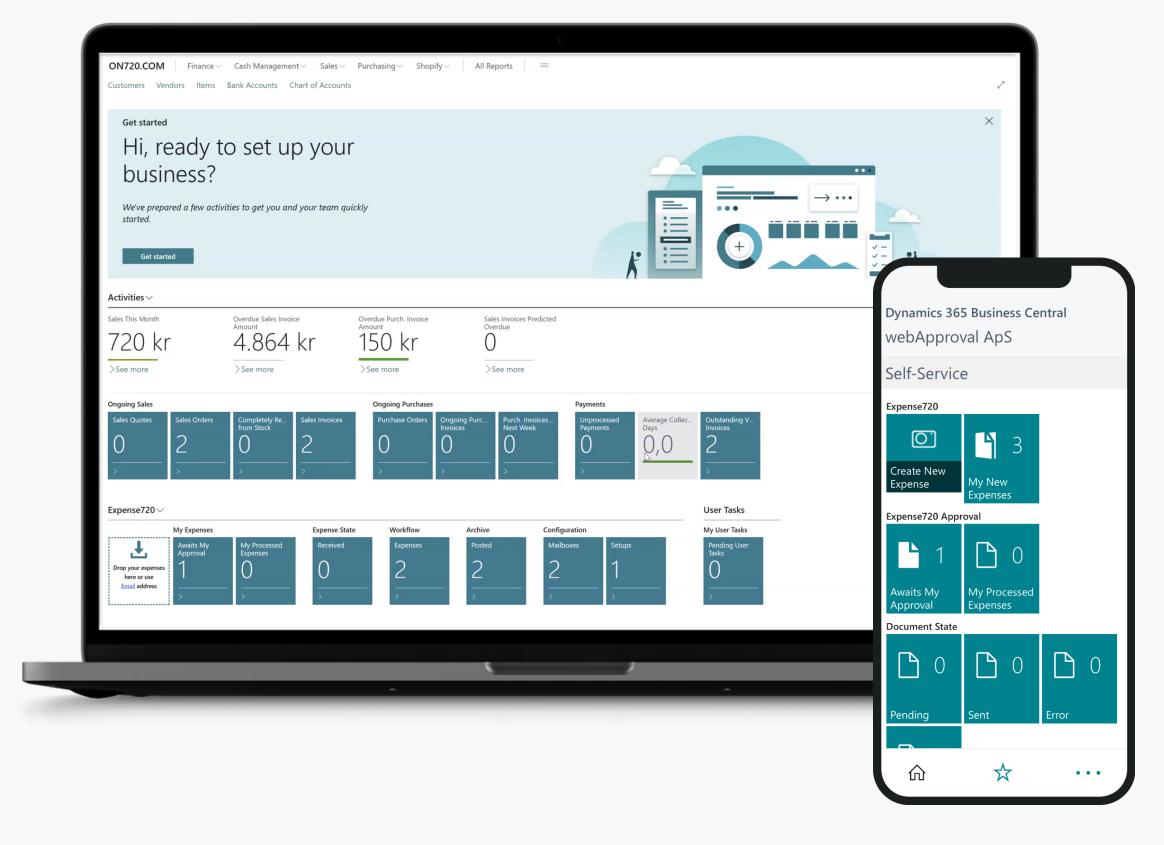

# Expense720

Expense management made simple

O1 Receive incoming documents in many easy ways

**02** Recognize documents from AI technology based on GTP-4

- **03** Approval workflows inside and outside the Clients
- **04** Archive and see documents inside Business Central

# Expense720

Handle purchase and expense documents

#### **Features**

- ✓ Receiving documents
- ✓ PDF-viewer
- ✓ Data Capture
- ✓ Employee receipts
- ✓ Accounting proposals
- ✓ Approval process
- ✓ Document archive

# Receiving documents

Receive document from email, mobile or drag & drop

**()** ON720.COM **)** 

#### PDF-viewer

See documents in PDF-viewer

**()** ON720.COM **)** 

#### Data recognition

Al technology based on GPT-4 capture header and lines

# Employee expenses

Easy delivering employee receipts

#### Accounting proposals

Proposals from historical learning
Item references
Text-to-account mapping

#### Expense approval

Approval inside and outside the client Automate approval workflows with amount limits

#### **Archive**

Documents are archived in Business Central database