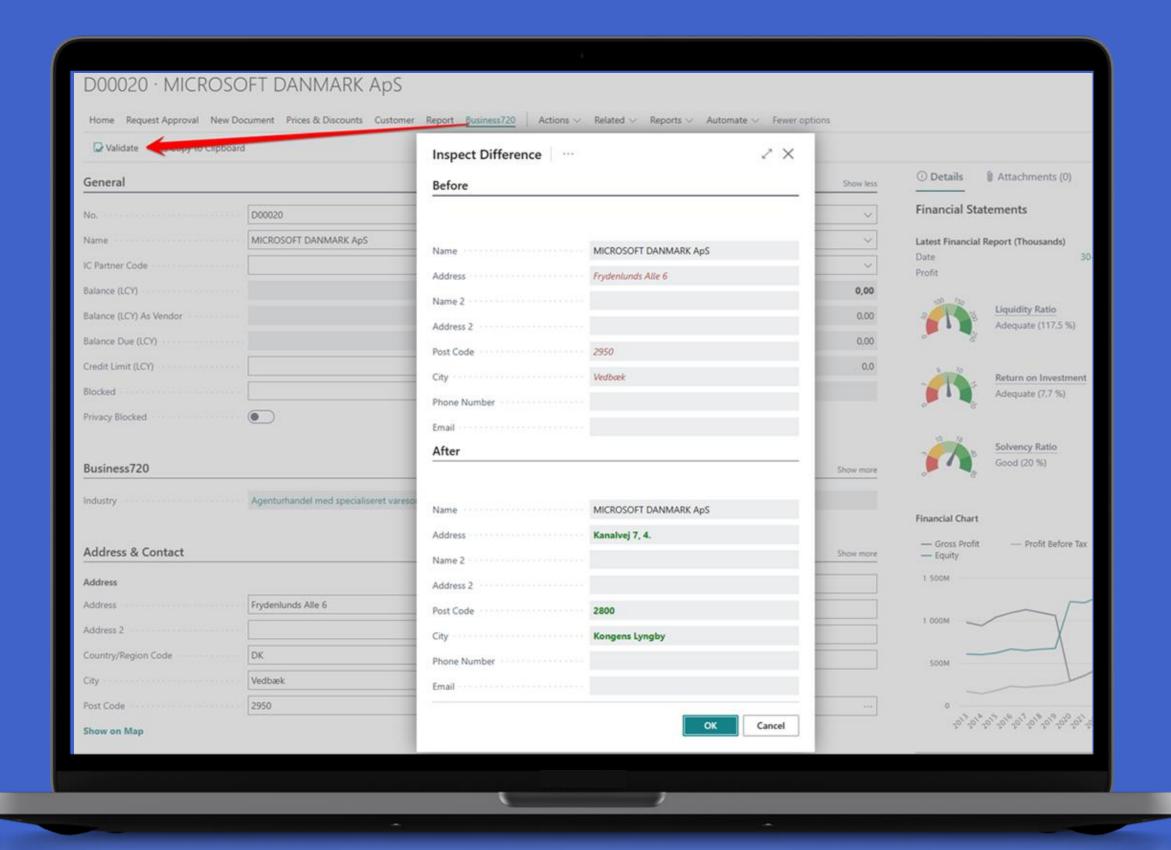

#### Business720

Update master data, efficient and correct

O1 Search and create new customers or vendors

O2 Validate and update your master data

**03** Get financial insights and annual reports

**04** VIES validation

#### **Features**

- ✓ Search companies by name or VAT number
- ✓ Validate existing customers and vendors
- ✓ Company insights
- ✓ Annual reports
- ✓ Batch validate your master data
- ✓ Company status warnings
- ✓ VIES compliant and warnings
- ✓ Customize shown key figures

#### Validate data

Validate your master data on customers and vendors.