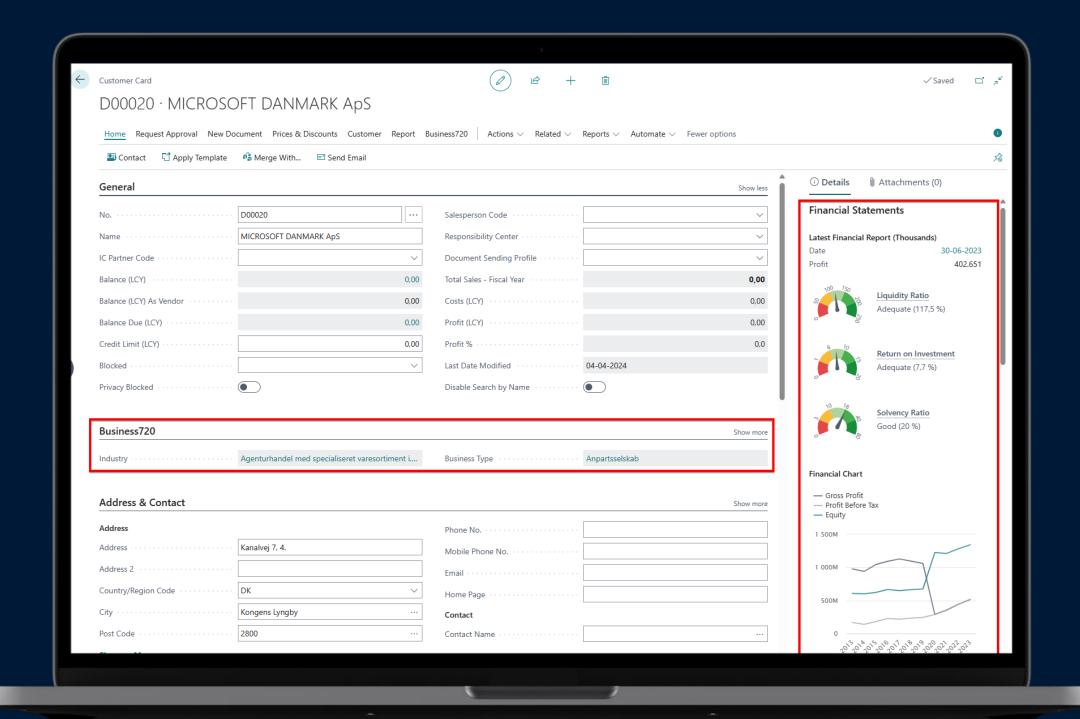

#### Business720

Update master data, efficient and correct

O1 Search and create new customers or vendors

O2 Validate and update your master data

**03** Get financial insights and annual reports

**04** VIES validation

#### **Features**

- ✓ Search companies by name or VAT number
- ✓ Validate existing customers and vendors
- ✓ Company insights
- ✓ Annual reports
- ✓ Batch validate your master data
- ✓ Company status warnings
- ✓ VIES compliant and warnings
- ✓ Customize shown key figures

# Insights

Get company insights inside Business Central.

#### **Annual reports**

Financial insights and annual reports