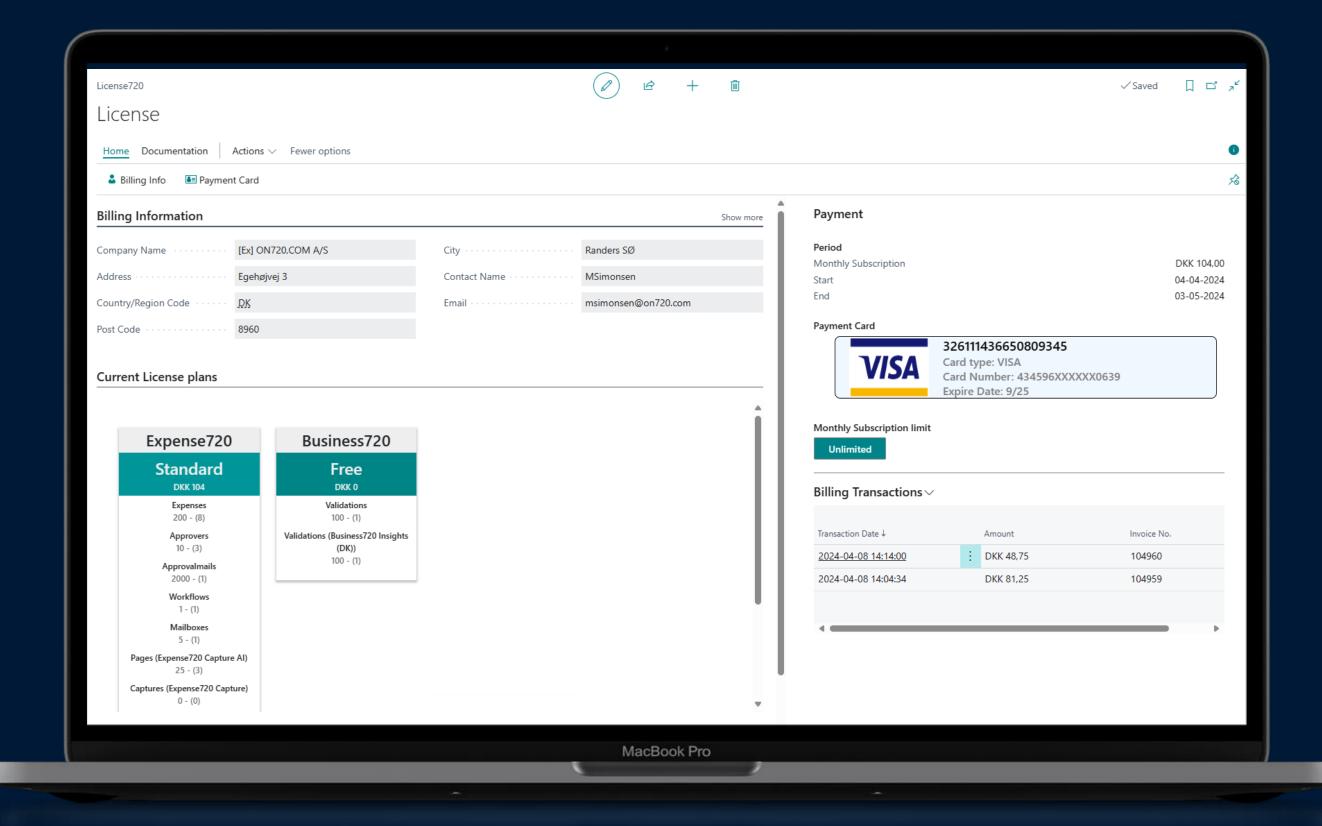

# Pay-as-you-Go

License plans

#### Automated payment

Credit Card
Overview of license plans
Subscription Limit

#### **Automated payment**

Credit Card
Overview of licenseplans
Subscription Limit

() ON720.COM }}