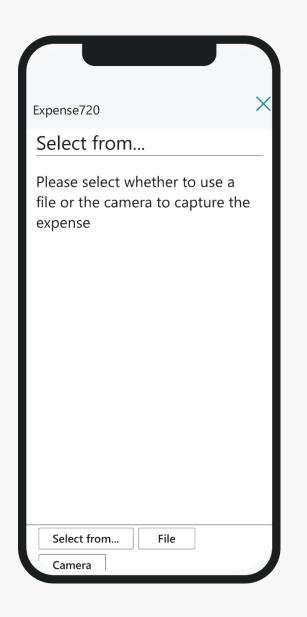

# Receiving documents

Receive document from email, mobile or drag & drop

**()** ON720.COM **)** 

#### Data recognition

Al technology based on GPT-4 capture header and lines