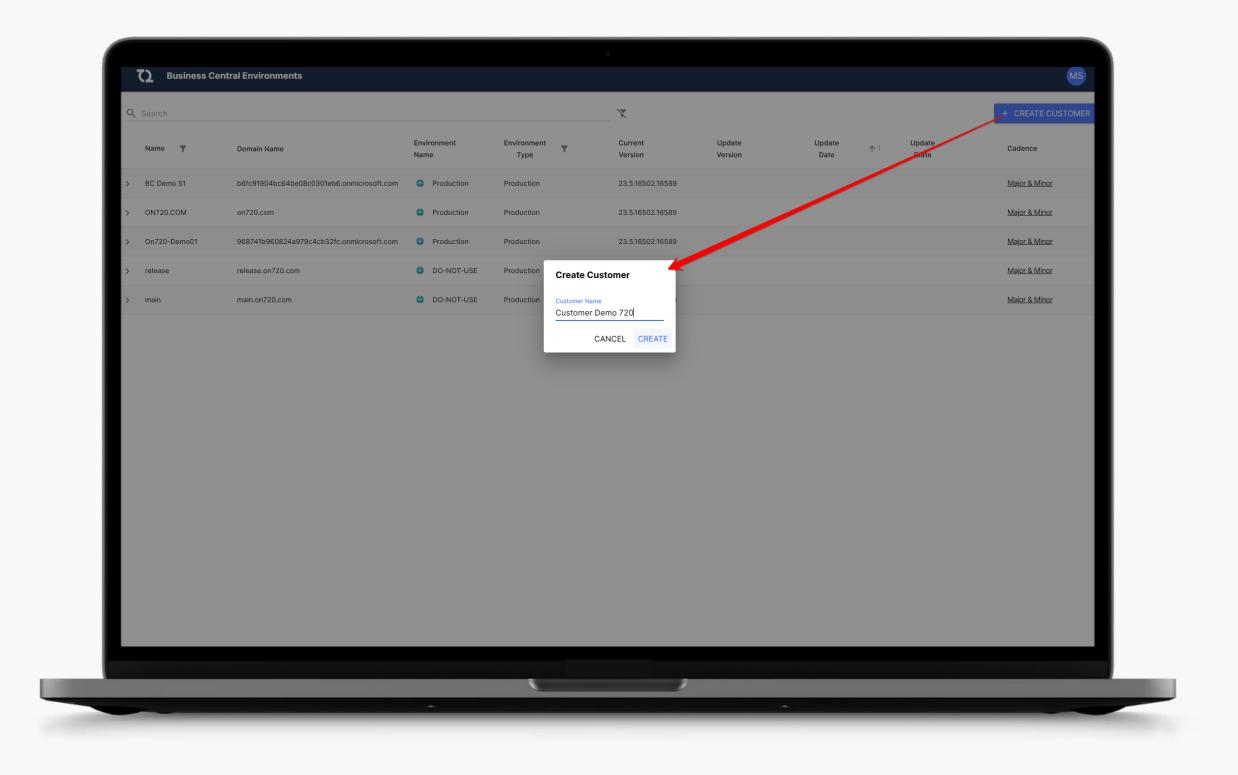

#### Portal720

Business Central Management

**01** Access BC environments from one place

O2 Create New Microsoft tenants with BC environment

Manage update date and cadence behavior

#### Portal720

Efficient Admin Center for collaboration

#### **Features**

- ✓ Overview off BC environments, companies and apps.
- ✓ Fast intelligent search engine
- ✓ Change update dates
- ✓ Change cadence behavior
- ✓ Open company in webclient
- ✓ Create new Microsoft tenant with BC environtment
- ✓ Access with your Microsoft Account (SSO)
- ✓ Copy AL development configuration (launch.json)

#### New customer

Create Microsoft tenant and BC environment
Test and demo purpose