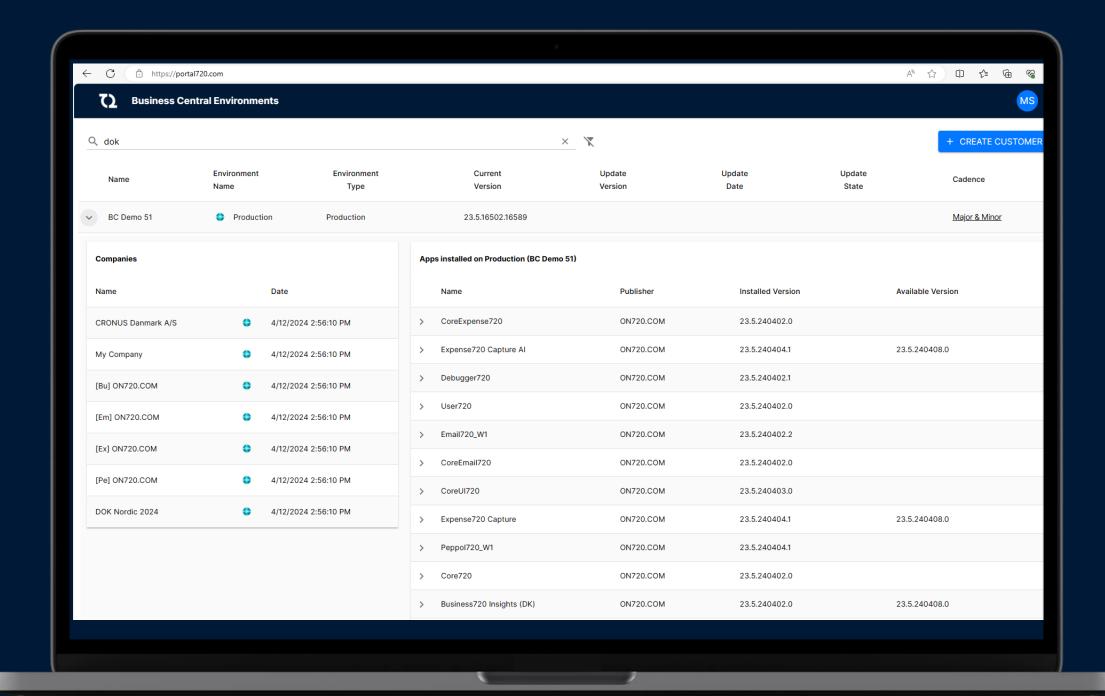

#### Portal720

Business Central Management

**01** Access BC environments from one place

O2 Create New Microsoft tenants with BC environment

Manage update date and cadence behavior

#### Portal720

Efficient Admin Center for collaboration

#### **Features**

- ✓ Overview off BC environments, companies and apps.
- ✓ Fast intelligent search engine
- ✓ Change update dates
- ✓ Change cadence behavior
- ✓ Open company in webclient
- ✓ Create new Microsoft tenant with BC environtment
- ✓ Access with your Microsoft Account (SSO)
- ✓ Copy AL development configuration (launch.json)

#### Overview

Search, filter and sorting

#### Management

Change scheduled update date Change cadence behavior