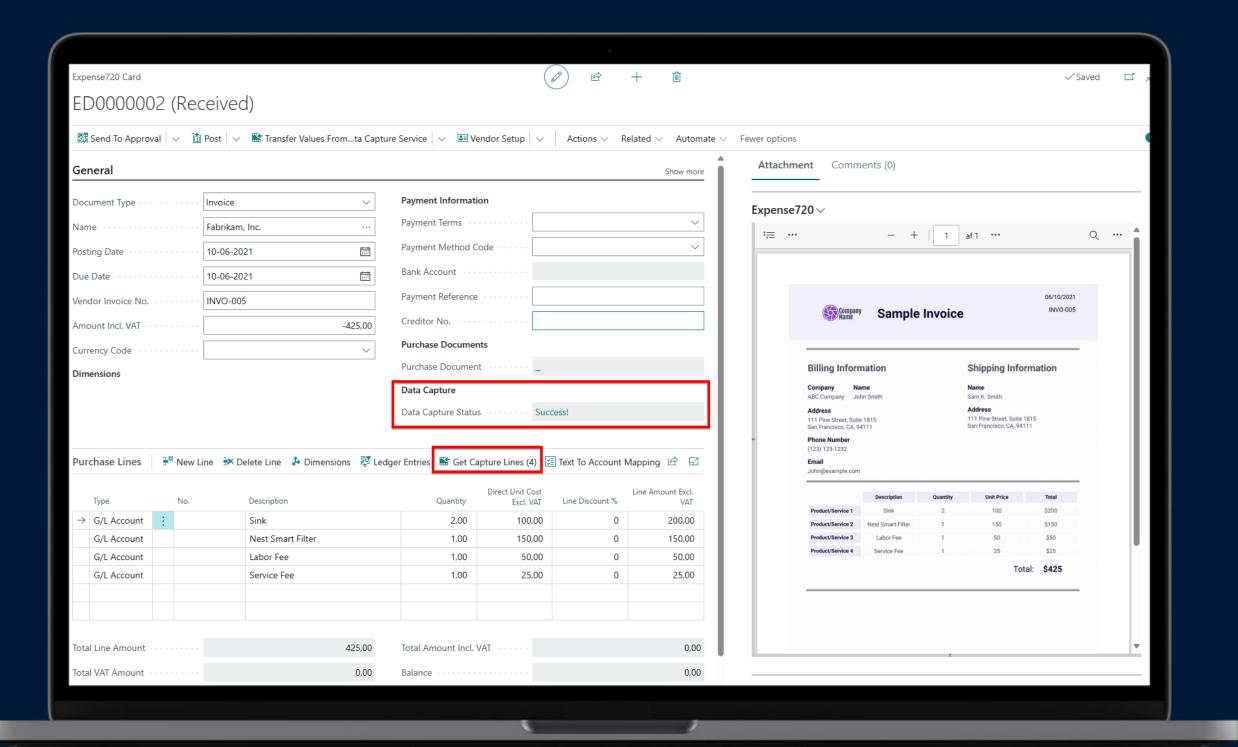

#### Data recognition

Al technology based on GPT-4 capture header and lines

#### Accounting proposals

Proposals from historical learning
Item references
Text-to-account mapping