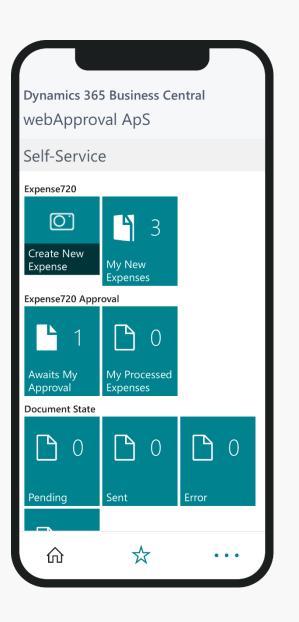

# Expense720

Expense management made simple

O1 Receive incoming documents in many easy ways

**02** Recognize documents from AI technology based on GTP-4

- **03** Approval workflows inside and outside the Clients
- **04** Archive and see documents inside Business Central

# Expense720

Handle purchase and expense documents

#### **Features**

- ✓ Receiving documents
- ✓ PDF-viewer
- ✓ Data Capture
- ✓ Employee receipts
- ✓ Accounting proposals
- ✓ Approval process
- ✓ Document archive