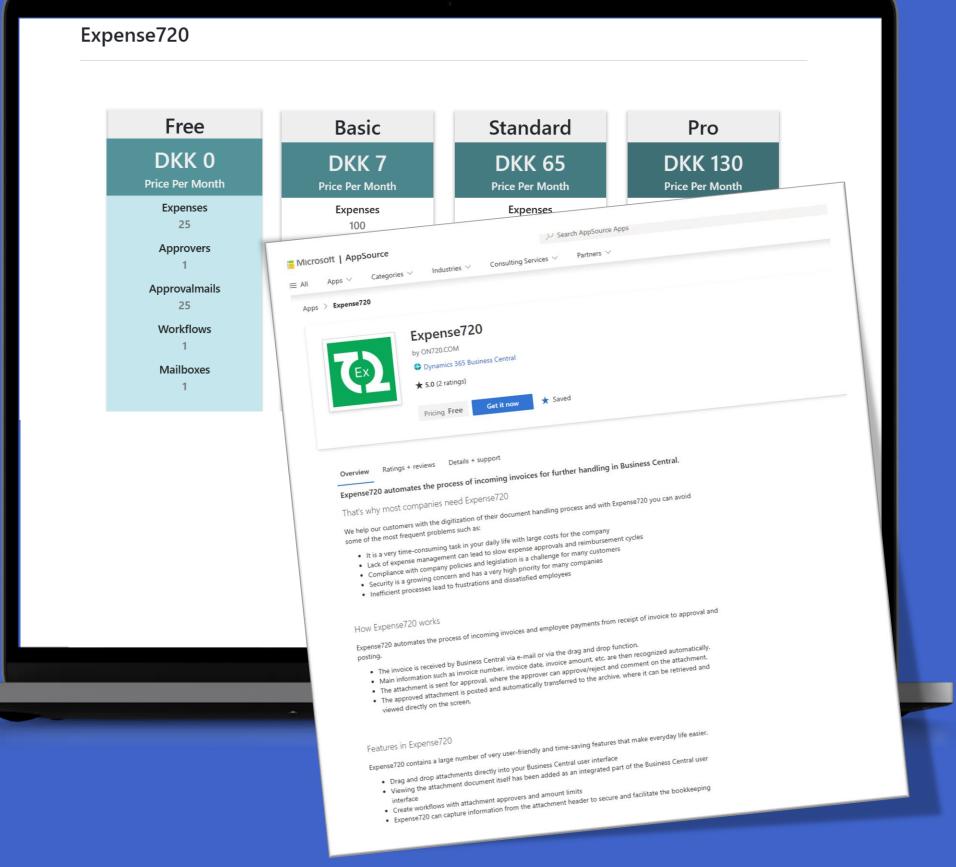

# Expense720

Expense management made simple

O1 Receive incoming documents in many easy ways

**02** Recognize documents from AI technology based on GTP-4

- **03** Approval workflows inside and outside the Clients
- **04** Archive and see documents inside Business Central

# Expense720

Handle purchase and expense documents

#### **Features**

- ✓ Receiving documents
- ✓ PDF-viewer
- ✓ Data Capture
- ✓ Employee receipts
- ✓ Accounting proposals
- ✓ Approval process
- ✓ Document archive