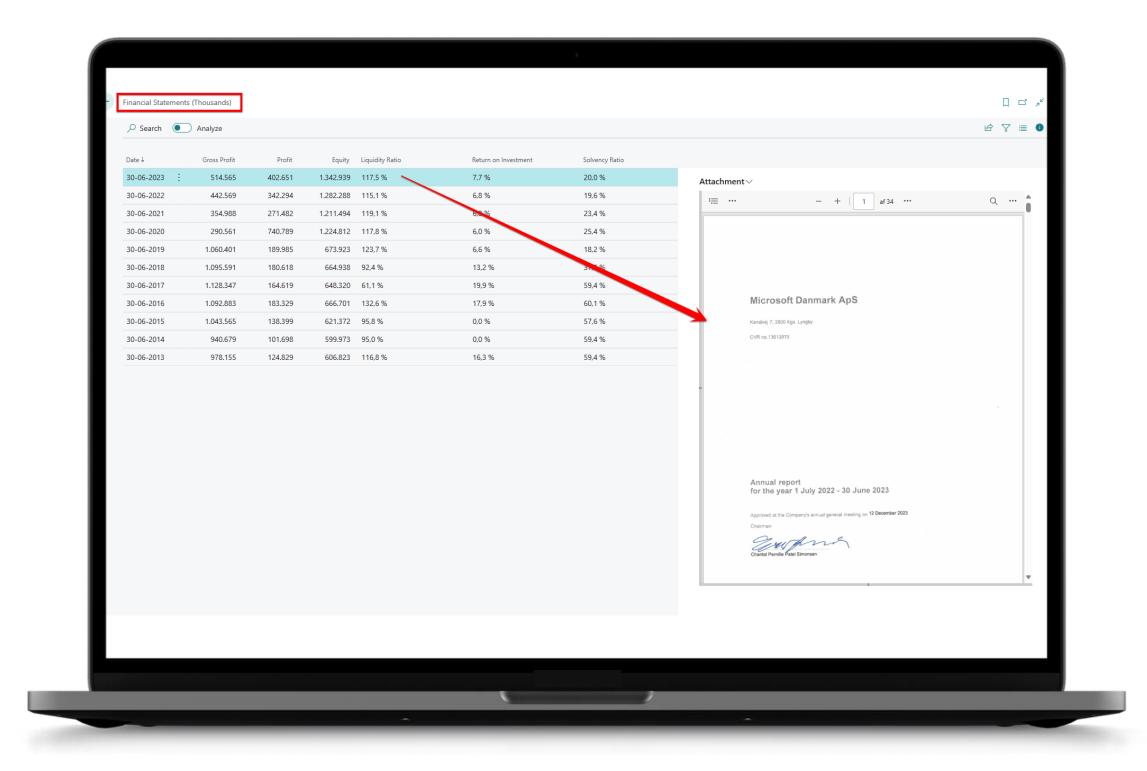

# Insights

Get company insights inside Business Central.

#### **Annual reports**

Financial insights and annual reports