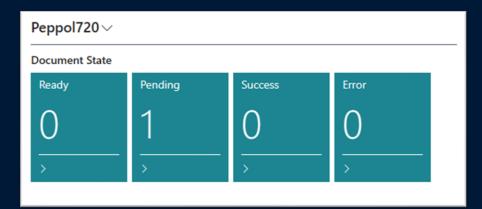

# Peppol720

Exchange electronic documents

**O1** Pre-configured sending profile

**02** Use known sending processes

**03** Peppol document viewer

#### **Features**

- ✓ Send electronic invoices and credit memos
- ✓ Pre-configured document sending profile
- ✓ Document sending status on rolecenter
- ✓ XML-file viewer
- ✓ Supports Peppol and OIOUBL
- ✓ Easy CVR number registration
- ✓ GLN number is optional