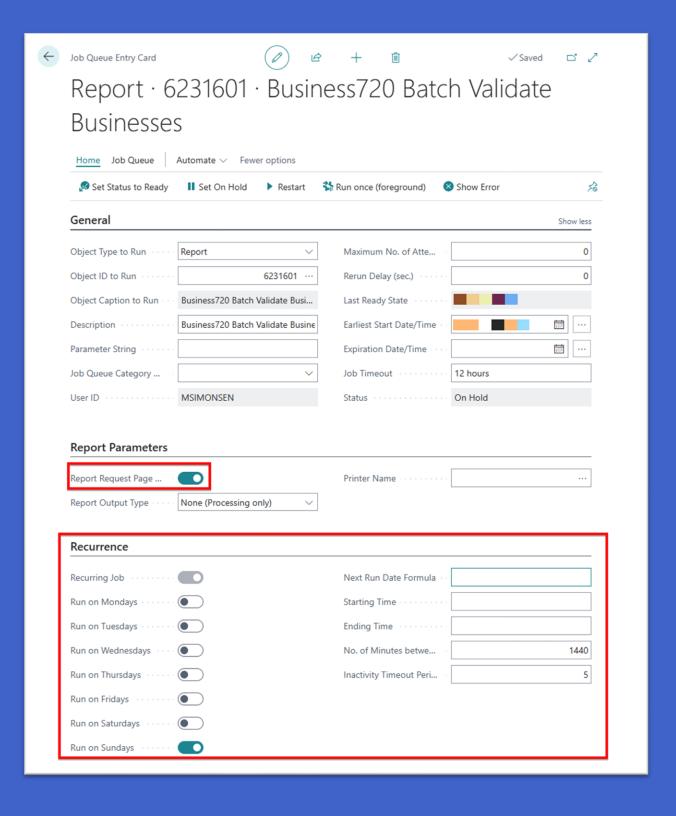

Get financial insights and annual reports

**04** VIES validation





#### Business720

Update and create master data, efficient and correct

#### **Features**

- ✓ Search companies by name or VAT number
- ✓ Validate existing customers and vendors
- ✓ Company insights
- ✓ Annual reports
- ✓ Batch validate your master data
- ✓ Company status warnings
- ✓ VIES compliant and warnings
- ✓ Customize shown key figures



#### Search Company

It is possible to search for companies by name or VAT number.







#### Validate data

Validate your master data on customers and vendors.







# Insights

Get company insights inside Business Central.





#### **Annual reports**

Financial insights and annual reports







#### **Batch validate**

Batch validate your master data for data washing.











# Warnings and customization

Business Status changes
VIES Validation
Customize shown Key figures





# Pay-as-you-Go

License plans







#### Automated payment

Credit Card
Overview of license plans
Subscription Limit







# Expense720

Expense management made simple



O1 Receive incoming documents in many easy ways

**02** Recognize documents from AI technology based on GTP-4

- **03** Approval workflows inside and outside the Clients
- **04** Archive and see documents inside Business Central





# Expense720

Handle purchase and expense documents

#### **Features**

- ✓ Receiving documents
- ✓ PDF-viewer
- ✓ Data Capture
- ✓ Employee receipts
- ✓ Accounting proposals
- ✓ Approval process
- ✓ Document archive



# Receiving documents

Receive document from email, mobile or