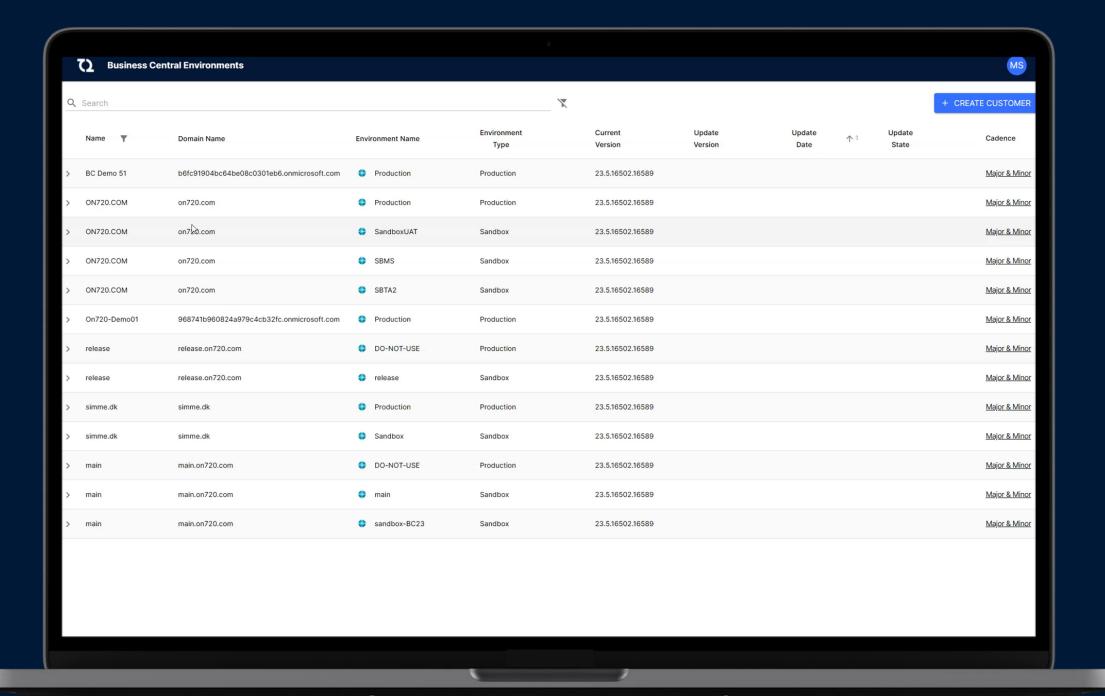

#### Portal720

Business Central Management

**01** Access BC environments from one place

O2 Create New Microsoft tenants with BC environment

Manage update date and cadence behavior

#### Portal720

Efficient Admin Center for collaboration

#### **Features**

- ✓ Overview off BC environments, companies and apps.
- ✓ Fast intelligent search engine
- ✓ Change update dates
- ✓ Change cadence behavior
- ✓ Open company in webclient
- ✓ Create new Microsoft tenant with BC environtment
- ✓ Access with your Microsoft Account (SSO)
- ✓ Copy AL development configuration (launch.json)

#### Overview

Search, filter and sorting

#### Management

Change scheduled update date Change cadence behavior

#### New customer

Create Microsoft tenant and BC environment
Test and demo purpose