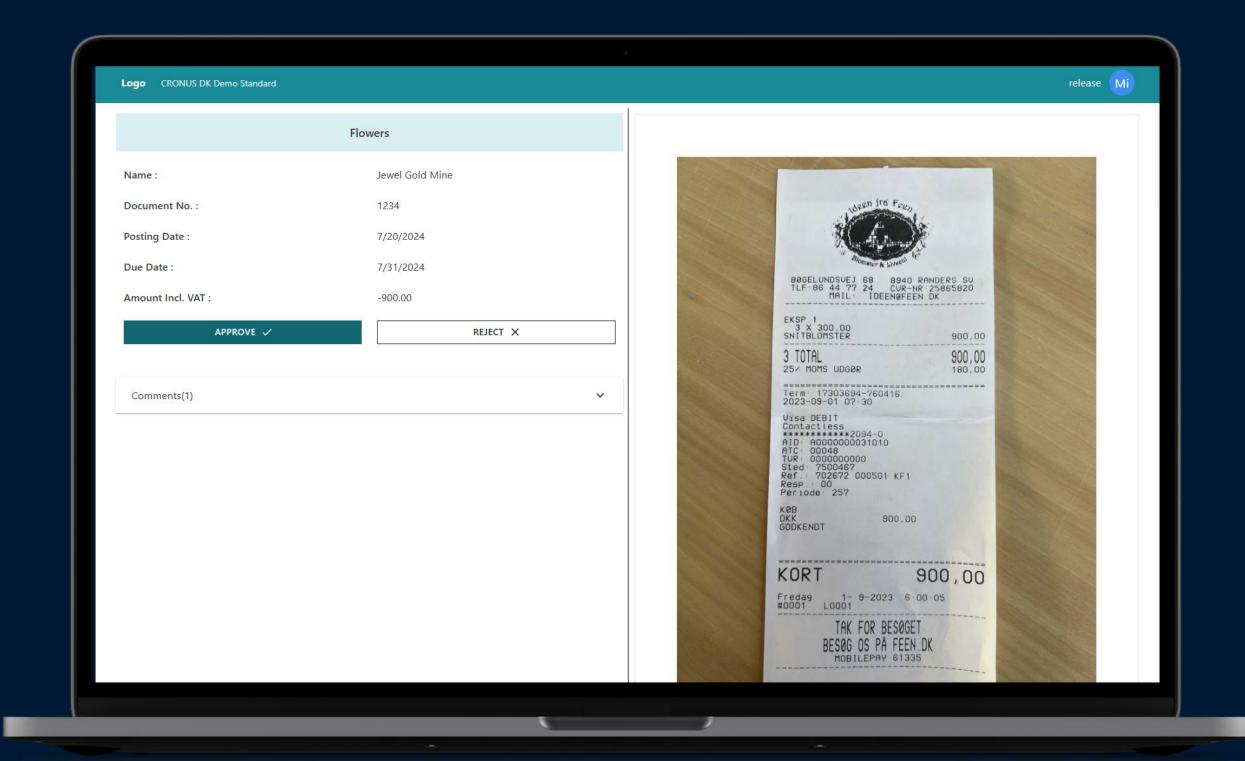

#### Expense approval

Approval inside and outside the client Automate approval workflows with amount limits