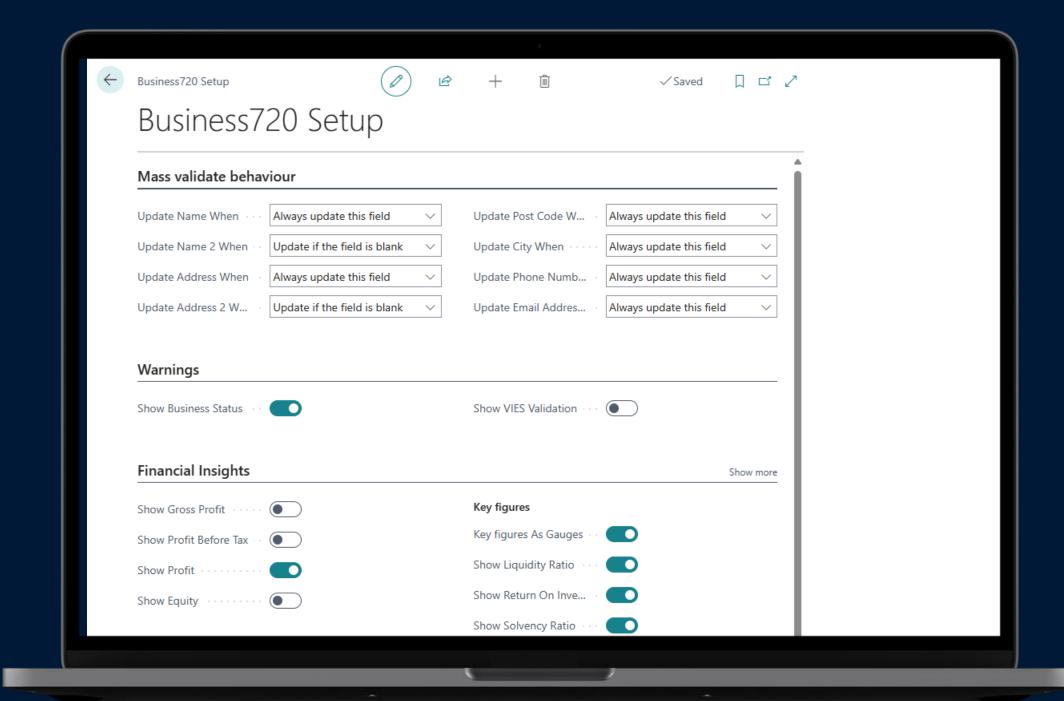

#### Business720

Update master data, efficient and correct

O1 Search and create new customers or vendors

O2 Validate and update your master data

**03** Get financial insights and annual reports

**04** VIES validation

#### Business720

Update and create master data, efficient and correct

#### **Features**

- ✓ Search companies by name or VAT number
- ✓ Validate existing customers and vendors
- ✓ Company insights
- ✓ Annual reports
- ✓ Batch validate your master data
- ✓ Company status warnings
- ✓ VIES compliant and warnings
- ✓ Customize shown key figures

# Warnings and customization

Business Status changes
VIES Validation
Customize shown Key figures