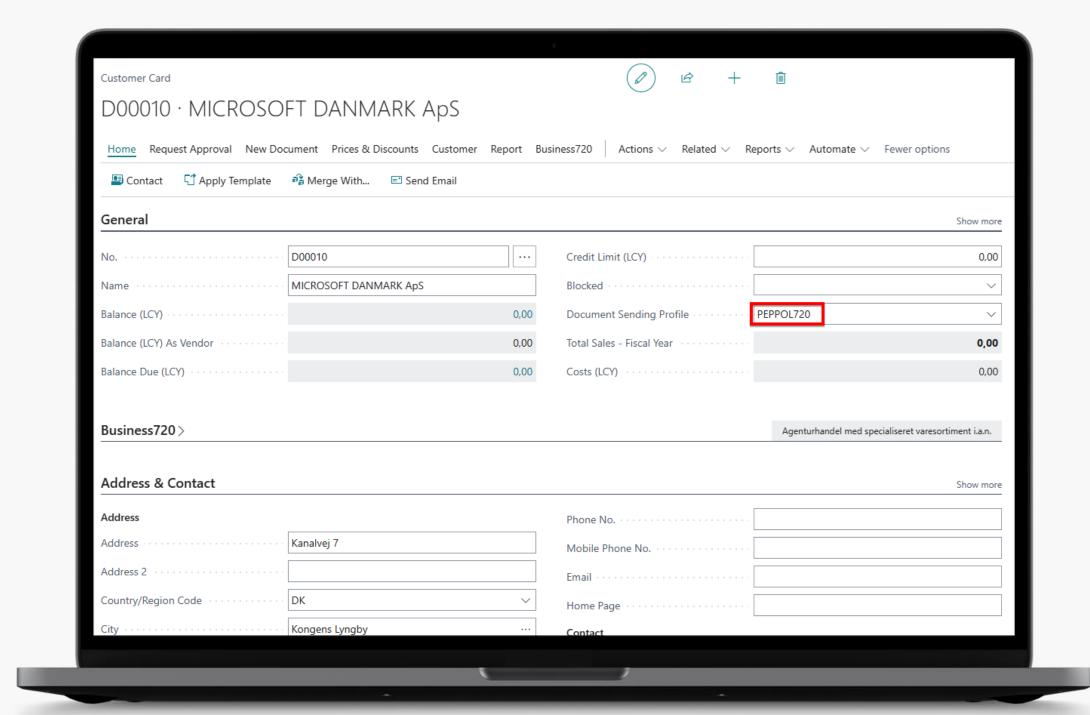

# Peppol720

Exchange electronic documents

**O1** Pre-configured sending profile

**02** Use known sending processes

**03** Peppol document viewer

# Peppol720

Sending sales documents as e-documents

#### **Features**

- ✓ Send electronic invoices and credit memos
- ✓ Pre-configured document sending profile
- ✓ Document sending status on rolecenter
- ✓ XML-file viewer
- ✓ Supports Peppol and OIOUBL
- ✓ Easy CVR number registration
- ✓ GLN number is optional

#### Pre-configured

Sending profile