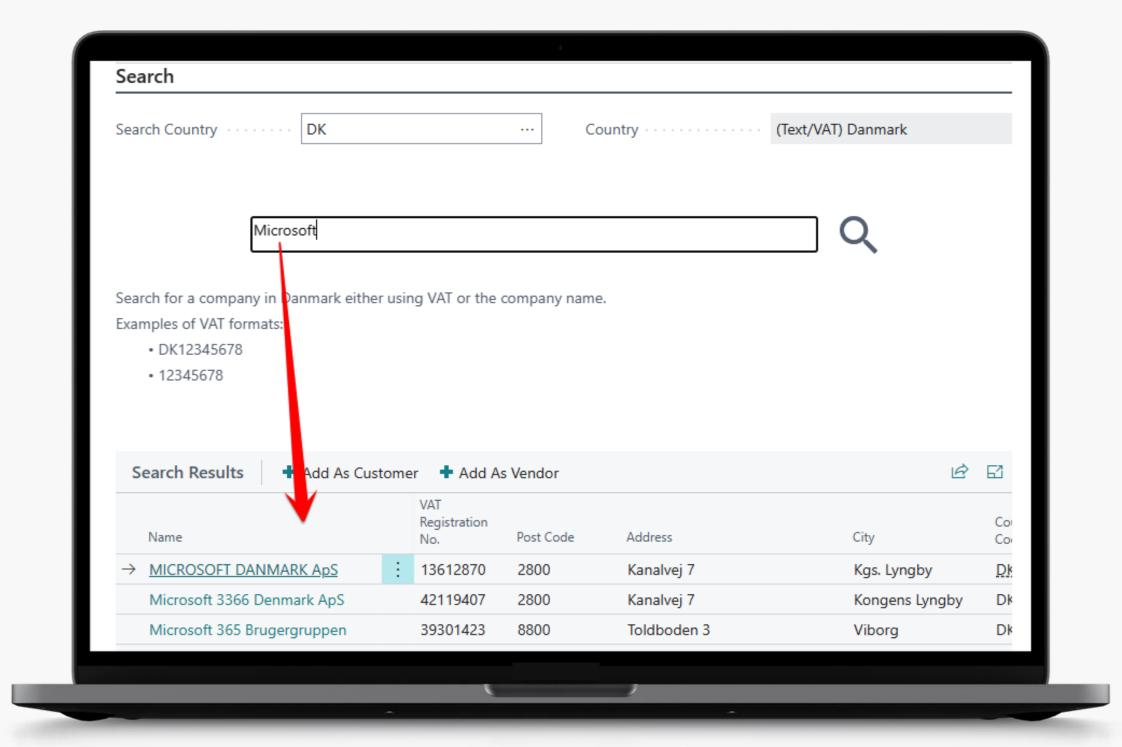

#### Business720

Update master data, efficient and correct

O1 Search and create new customers or vendors

O2 Validate and update your master data

**03** Get financial insights and annual reports

**04** VIES validation

#### Business720

Update and create master data, efficient and correct

#### **Features**

- ✓ Search companies by name or VAT number
- ✓ Validate existing customers and vendors
- ✓ Company insights
- ✓ Annual reports
- ✓ Batch validate your master data
- ✓ Company status warnings
- ✓ VIES compliant and warnings
- ✓ Customize shown key figures

#### Search Company

It is possible to search for companies by name or VAT number.