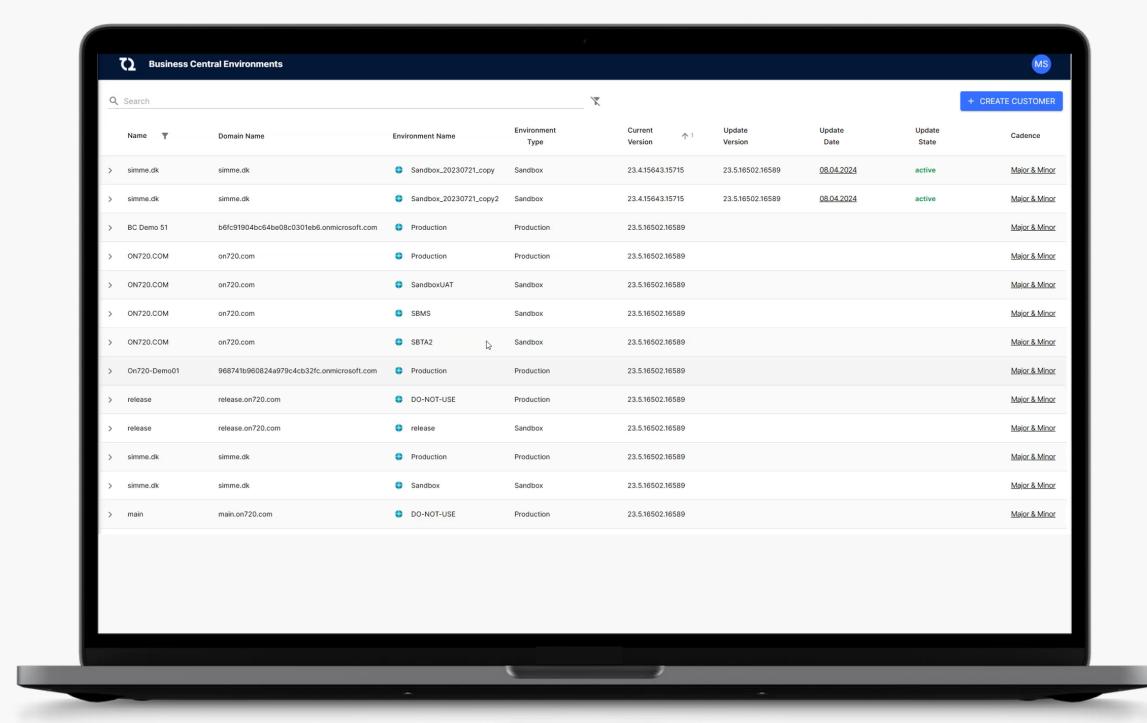

#### Portal720

Business Central Management

**01** Access BC environments from one place

O2 Create New Microsoft tenants with BC environment

Manage update date and cadence behavior

#### **Features**

- ✓ Overview off BC environments, companies and apps.
- ✓ Fast intelligent search engine
- ✓ Change update dates
- ✓ Change cadence behavior
- ✓ Open company in webclient
- ✓ Create new Microsoft tenant with BC environtment
- ✓ Access with your Microsoft Account (SSO)
- ✓ Copy AL development configuration (launch.json)

#### Overview

Search, filter and sorting

#### Management

Change scheduled update date Change cadence behavior