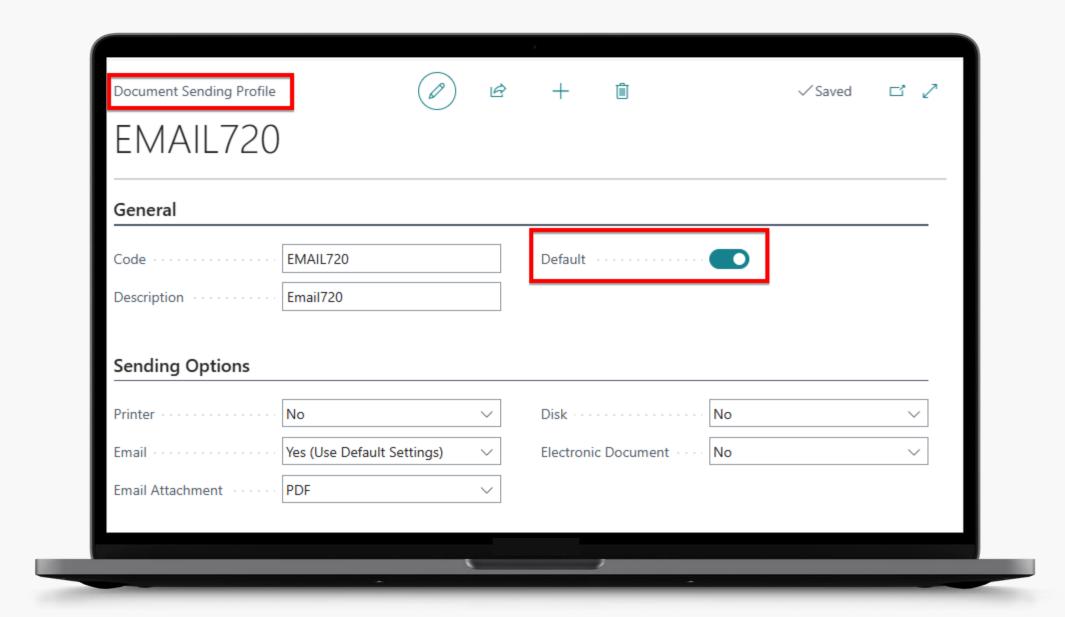

ML-file viewer
- ✓ Supports Peppol and OIOUBL
- ✓ Easy CVR number registration
- ✓ GLN number is optional



#### Pre-configured

Sending profile







#### Post and Send

Easy to adopt from known invoice process









#### **Peppol Viewer**

See the content of xml-file translated by stylesheet







# Pay-as-you-Go

License plans







# Email720

Send documents via email



O1 Send docs from email templates

**02** See sales documents from PDF-viewer

**03** Manage e-mail templates in rich-editor





#### Email720

Send documents from email templates

#### **Features**

- ✓ Pre-configured sending profile
- ✓ Customize email templates
- ✓ See documents in PDF-viewer
- ✓ Follow documents sending status
- ✓ Email transport logging



#### Pre-configured

Use default sending profile







#### PDF-viewer

See documents in PDF-viewer







# **Email templates**

Customize your email templates









#### Rolecenter

Follow the sending process
Logging the transport







# THANK YOU

Contact us to learn more

#### Michael Simonsen

CPO & co-Founder
www.on720.com
msimonsen@on720.com



Visit us at Booth S4 and join our competition

Get a FREE Portal720 www.on720.com/dok24