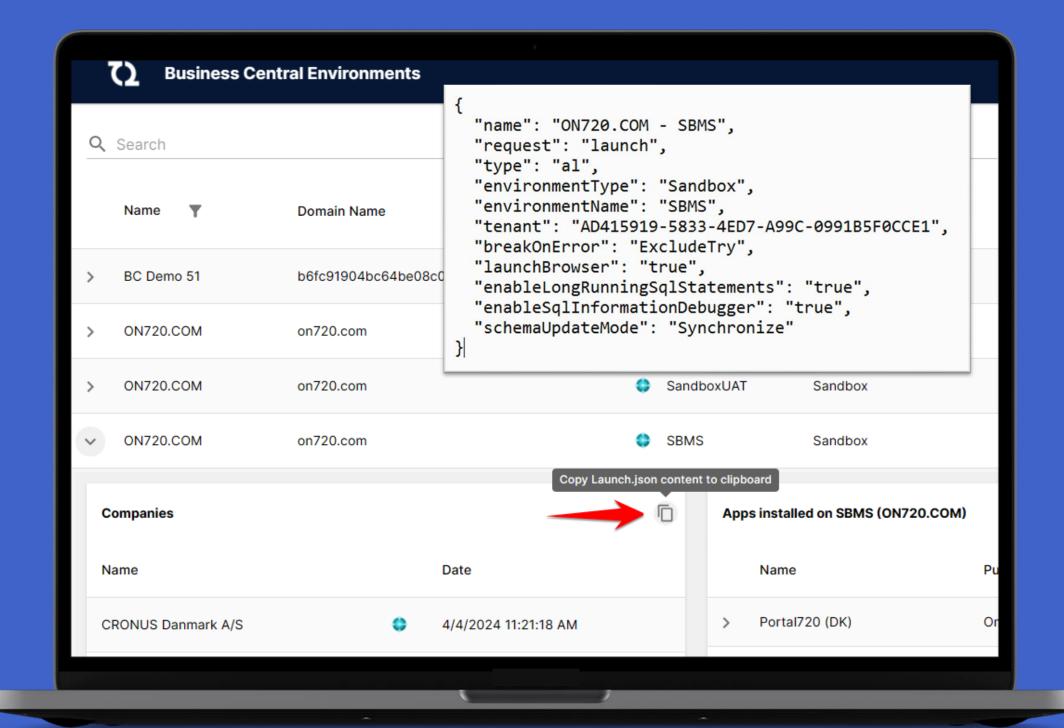

#### **Features**

- ✓ Overview off BC environments, companies and apps.
- ✓ Fast intelligent search engine
- ✓ Change update dates
- ✓ Change cadence behavior
- ✓ Open company in webclient
- ✓ Create new Microsoft tenant with BC environtment
- ✓ Access with your Microsoft Account (SSO)
- ✓ Copy AL development configuration (launch.json)

#### **AL** development

Configuration file for VS Code