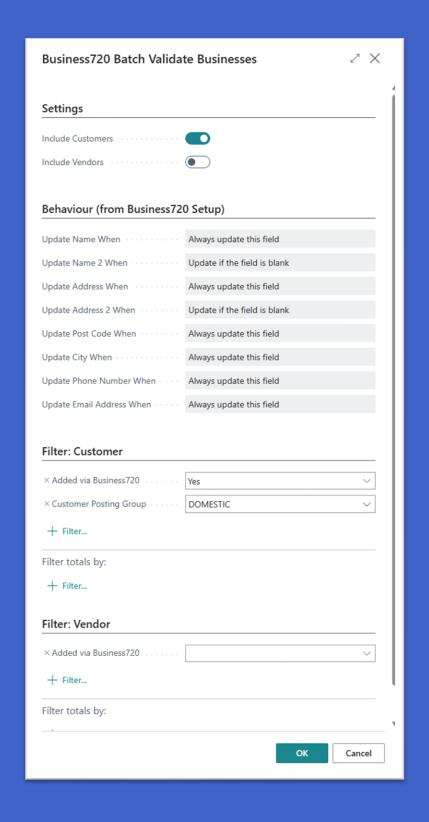

* Get financial insights and annual reports

**04** VIES validation





#### Business720

Update and create master data, efficient and correct

#### **Features**

- ✓ Search companies by name or VAT number
- ✓ Validate existing customers and vendors
- ✓ Company insights
- ✓ Annual reports
- ✓ Batch validate your master data
- ✓ Company status warnings
- ✓ VIES compliant and warnings
- ✓ Customize shown key figures



#### Search Company

It is possible to search for companies by name or VAT number.







#### Validate data

Validate your master data on customers and vendors.







# Insights

Get company insights inside Business Central.





#### **Annual reports**

Financial insights and annual reports







#### **Batch validate**

Batch validate your master data for data washing.











# Warnings and customization

Business Status changes
VIES Validation
Customize shown Key figures





# Pay-as-you-Go

License plans







#### Automated payment

Credit Card
Overview of license plans
Subscription Limit







# Expense720

Expense management made simple



O1 Receive incoming documents in many easy ways

**02** Recognize documents from AI technology based on GTP-4

- **03** Approval workflows inside and outside the Clients
- **04** Archive and see documents inside Business Central





# Expense720

Handle purchase and expense documents

#### **Features**

- ✓ Receiving documents
- ✓ PDF-viewer
- ✓ Data Capture
- ✓ Employee receipts
- ✓ Accounting proposals
- ✓ Approval process
- ✓ Document archive



# Receiving documents

Receive document from email, mobile